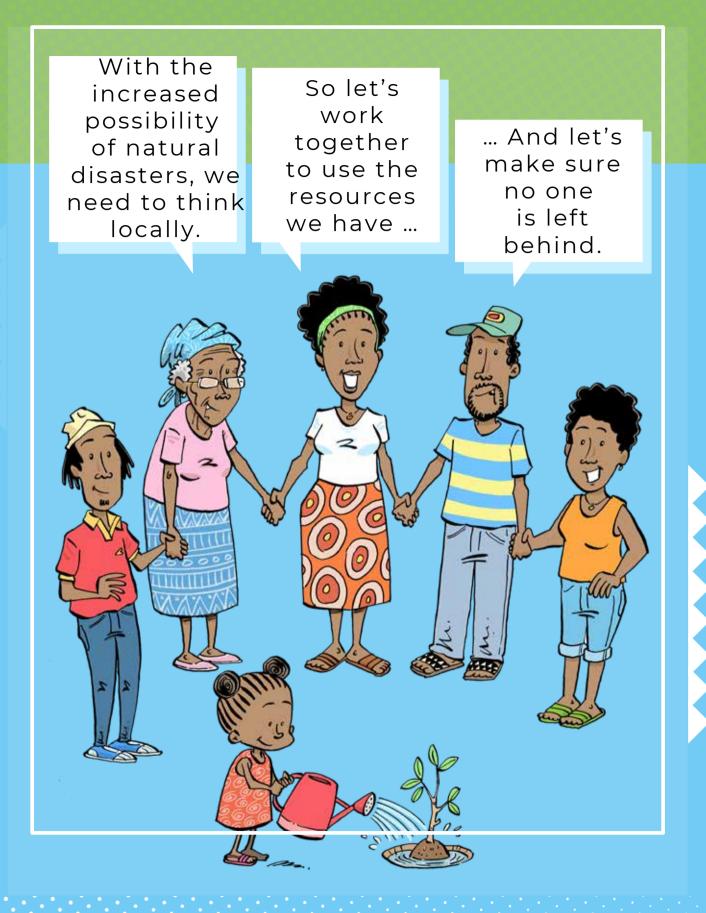

We all have a role to play to #RaiseTheGame for Climate Action.

We can begin by restoring our rainforests, harvesting water, and planting crops that are suited to the changing climate.

Entro and Control Cont