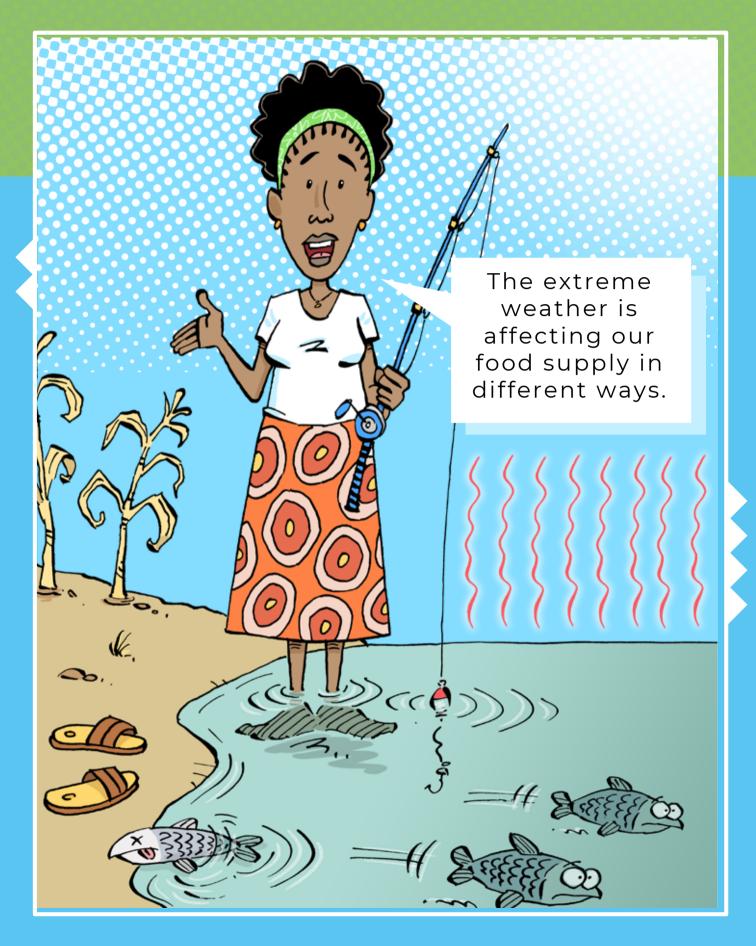

## What is climate change doing ?

50

40 30 20

mhunhun

Climate change is causing higher temperatures, resulting in more droughts, heatwaves, floods and storms.

Climate change is reducing rainfall, making our water supply more scarce than ever.